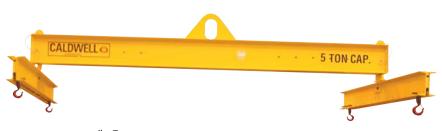

3" wide loop.
- Oversized lifting eye to accept a wide range of hooks.
- Complies with ASME standards.



NOTE: All dimensions shown in inches.





#### **SPECIFICATIONS**

|   | Model<br>Number | Capacity<br>(lbs.) | Span<br>(in.) | Weight<br>(lbs.) |  |  |
|---|-----------------|--------------------|---------------|------------------|--|--|
|   | 27SL-1MT-36     | 2200               | 36            | 150              |  |  |
| ŀ | 27SL-1MT-48     | 2200               | 48            | 185              |  |  |
|   | 27SL-2MT-36     | 4400               | 36            | 155              |  |  |
|   | 27SL-2MT-48     | 4400               | 48            | 190              |  |  |

Other sizes available, please consult factory.

## Model 27SD - Standard Adjustable Four Point Lifting Beam



### **PRODUCT FEATURES:**

- · Low headroom design.
- Swivel hooks with latches standard.
- Adjustable spreads on 1' increments.
- Faspins for easy crossarm adjustment.
- · Complies with ASME standards.



#### **SPECIFICATIONS**

|                |          | Dimensions (inches) |           |      |      |   |   |      |      |        |
|----------------|----------|---------------------|-----------|------|------|---|---|------|------|--------|
| Model          | Capacity | Main Beam           | Crossarms |      | Bail |   |   |      |      | Weight |
| Number         | (tons)   | Min./Max.           | Min./Max. | HR   | Α    | В | C | T    | 0    | (lbs.) |
| 27SD-3-84/60   | 3        | 36/84               | 24/60     | 28.2 | 1.25 | 3 | 5 | 1    | 0.97 | 375    |
| 27SD-5-120/96  | 5