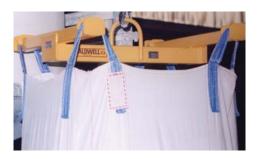

#### PRODUCT FEATURES:

- Constructed of tubing for smooth surface with no sharp edges.
- Low headroom design.
- Easily attach to load with open lifting lugs.
- Lug spacing will hold up to a 3" wide loop.
- Oversized lifting eye to accept a wide range of hooks.
- Complies with ASME standards.