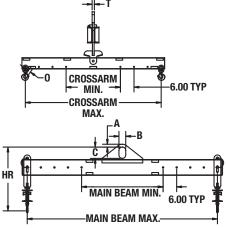

### **PRODUCT FEATURES:**

- · Low headroom design.
- Swivel hooks with latches standard.
- Adjustable spreads on 1' increments.
- Faspins for easy crossarm adjustment.
- · Complies with ASME standards.

#### **SPECIFICATIONS**

|                |          | Dimensions (inches) |           |      |      |   |   |      |      |        |
|----------------|----------|---------------------|-----------|------|------|---|---|------|------|--------|
| Model          | Capacity | Main Beam           | Crossarms |      | Bail |   |   |      |      | Weight |
| Number         | (tons)   | Min./Max.           | Min./Max. | HR   | Α    | В | C | T    | 0    | (lbs.) |
| 27SD-3-84/60   | 3        | 36/84               | 24/60     | 28.2 | 1.25 | 3 | 5 | 1    | 0.97 | 375    |
| 27SD-5-120/96  | 5        | 48/120              | 36/96     | 32.7 | 2    | 4 | 7 | 1.25 | 1.06 | 760    |
| 27SD-10-144/96 | 10       | 72/144              | 36/96     | 42.0 | 2    | 4 | 7 | 1.25 | 1.41 | 1530   |