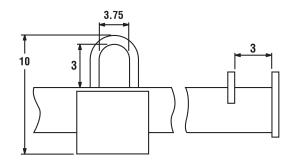

NOTE: All dimensions shown in inches.

#### **SPECIFICATIONS**

|   | Model<br>Number | Capacity<br>(lbs.) | Span<br>(in.) | Weight<br>(lbs.) |  |  |
|---|-----------------|--------------------|---------------|------------------|--|--|
|   | 27SL-1MT-36     | 2200               | 36            | 150              |  |  |
| ŀ | 27SL-1MT-48     | 2200               | 48            | 185              |  |  |
|   | 27SL-2MT-36     | 4400               | 36            | 155              |  |  |
|   | 27SL-2MT-48     | 4400               | 48            | 190              |  |  |