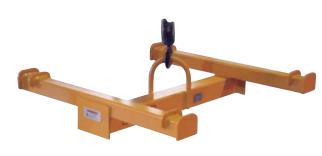

## Model 27SD - Standard Adjustable Four Point Lifting Beam

### **PRODUCT FEATURES:**

- · Low headroom design.
- Swivel hooks with latches standard.
- Adjustable spreads on 1' increments.
- Faspins for easy crossarm adjustment.
- · Complies with ASME standards.